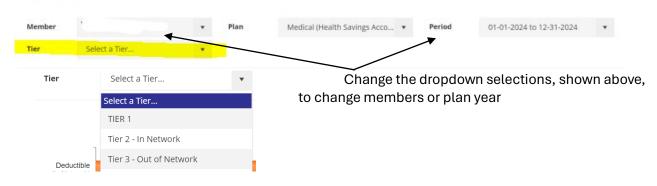

## **How to View Accumulators in Gateway by Tier**

1. Login to your personal Gateway portal at www.ebs.vbagateway.com.

2. View Tiers by choosing from the **Select a Tier** dropdown:

## 3. Scroll down to the charts to view Accumulators.

The orange bar will show you the amount you have used in Deductible/Out of Pocket for Member/Family Selected

TIER 1: Top Chart is Preferred (Affiliated) Providers Only