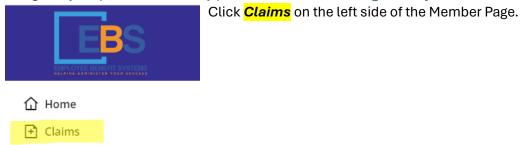

## **How to View Accumulators in Gateway by Tier**

1. Login to your personal Gateway portal at www.ebs.vbagateway.com.

2. View Tiers by choosing from the **Select a Tier** dropdown: