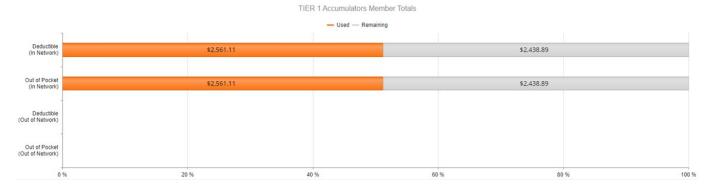

## 3. Scroll down to the charts to view Accumulators.

The orange bar will show you the amount you have used in Deductible/Out of Pocket for Member/Family Selected

TIER 1: Top Chart is Preferred (Affiliated) Providers Only

below the member has used \$2,561.11 TIER 1 Deductible Dollars and with \$2,438.89 Remaining

TIER 2: In-Network includes Providers + Preferred (Affiliated) Providers

TIER 3: Out-of-Network Providers